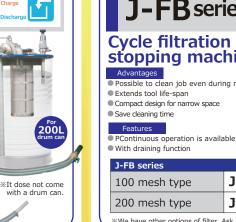

We have other options of filter. Ask us for details.

Cycle filtration without stopping machining process. Possible to clean job even during machine operation Extends tool life-span Compact design for narrow space Save cleaning time

**J-FB** series

Circulation type filter cleaner

J-FB#1 100 mesh type J-FB#2 200 mesh type

We have other options of filter. Ask us for details