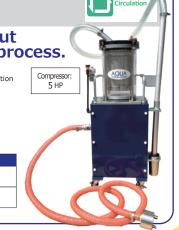

### Products compatible with the new filter

Air type filter cleaner **APDOO-FB** series

Air driven

#### Reuse cutting oil

- Extends tool life-span
- Work by compressed air, no electric leakage
- Reduce cleaning time by min 5 minutes

Possible for separation of cutting fluid and chips Collect fluid while filtering and return to a tank