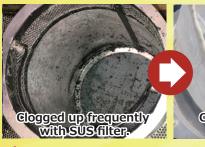

# Just right for collecting chips! New: Bag filter!

Comparison of SUS filter and bag filter

#### Cleaning time is reduced to maximum

Collect chips tidily

Odd-shaped design

This filter can be cleaned more easily! New filter can prevent clogging and remove chips easily. Make a choice from 100 mesh or 200 mesh.